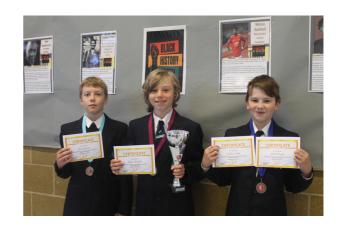

### **Year 7 Chess Tournament**

We recently held our inaugural Year 7 Chess Tournament, organised by the chess club leader Mr Cochrane, and were really impressed with the standard of play from all participants. After some very close matches the final results (which were announced in assembly this morning) were:

1st: Kuba Mitchell, 2nd: Henry Deacon, 3rd: Drake Daysh and 4th: Zacheu Fuller Congratulations to all of the competitors and to the 4 winners in particular!