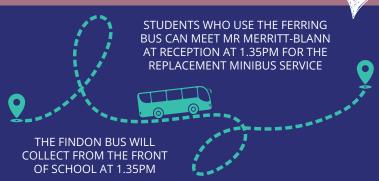

## **TUESDAY 17 JUNE**

- YEAR 7 EXAM WEEK
- EARLY FINISH 1.35PM

CONGRATULATIONS TO YOU ALL AND HUGE AMOUNTS OF LUCK FOR THE NEXT PART OF YOUR JOURNEY WHEREVER YOU MAY BE GOING

HAVE A RESTFUL SUMMER - YOU DESERVE IT

1.35PM

ON

TUESDAY 17 JUNE